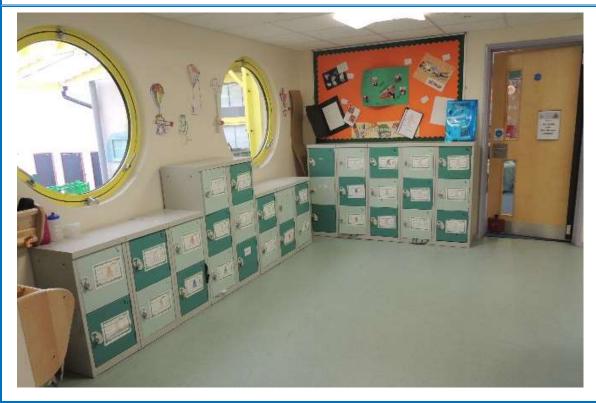

## This is how I will get to my classroom in the morning

This is my new classroom. My classroom might look different next year as my teacher might move some furniture

This is where my locker is. I will put my coat, bag and PE bag in my locker