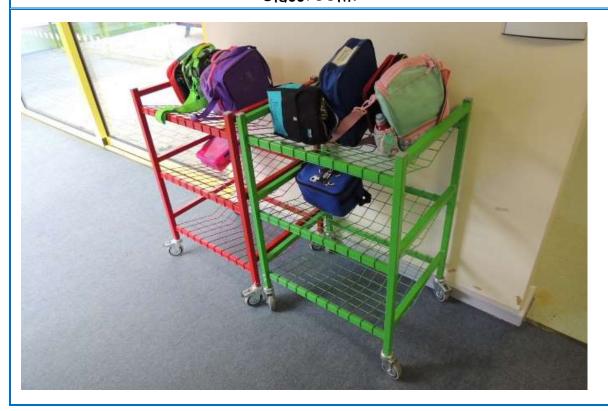

at Repton Manor Primary School

## Albert Einstein Team



Miss Brading

I love to eat chocolate.
I also like seafood,
especially prawns!



My favourite colour is pink.



My favourite animal is an elephant.



I like to read. I love snuggling down with a good book.





Mrs Smith

I like to eat pasta.



My favourite colour is red.



My favourite animal is a penguin.



I like walking, going for bike rides and shopping.



## This is a photo of our school



## This is how I will get to my classroom in the morning



This is my new classroom. My classroom might look different next year as my teacher might move some furniture



This is where my locker is. I will put my coat, bag and PE bag in my locker



If I have a packed lunch, I will put it on the trolley outside my classroom.