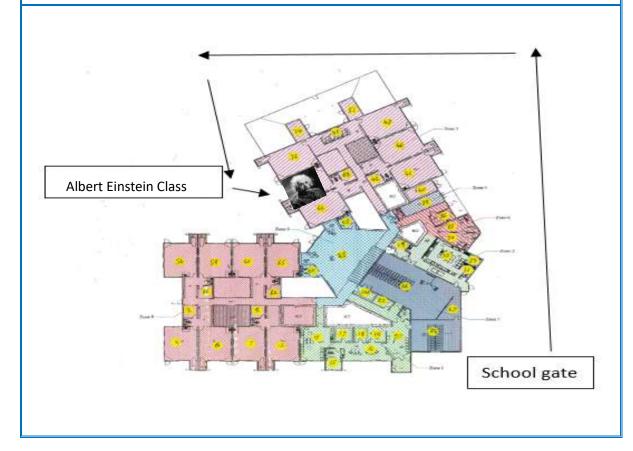

## This is a photo of our school

## This is how I will get to my classroom in the morning

This is my new classroom. My classroom might look different next year as my teacher might move some furniture

This is where my locker is. I will put my coat, bag and PE bag in my locker