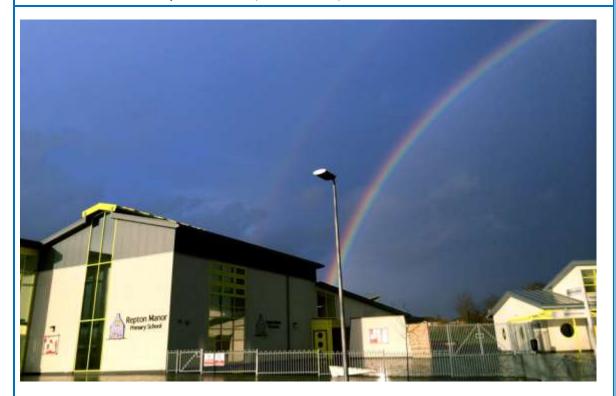

## Welcome to Albert Einstein Class Year 2



at Repton Manor Primary School

## Albert Einstein Team



Miss Brading

I love to eat chocolate.
I also like seafood,
especially prawns!



My favourite colour is pink.



My favourite animal is an elephant.



I like to read. I love snuggling down with a good book.





Mrs Smith

I like to eat pasta.



My favourite colour is red.



My favourite animal is a penguin.



I like walking, going for bike rides and shopping.



## This is a photo of our school



## This is how I will get to my classroom in the morning



This is my new classroom. My classroom might look different next year as my teacher might move some furniture



This is where my locker is. I will put my coat, bag and PE bag in my locker



If I have a packed lunch, I will put it on the trolley outside my classroom.