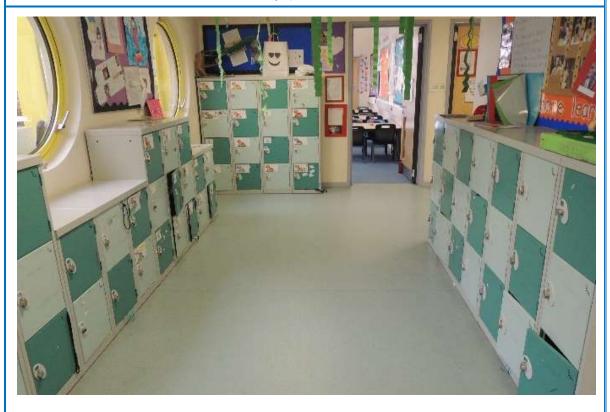

## This is how I will get to my classroom in the morning

This is my new classroom. My classroom might look different next year as my teacher might move some furniture.

This is where my locker is. I will put my coat, bag and PE bag in my locker.