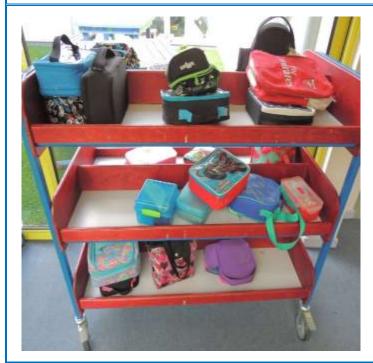

and...all of it! My favourite Disney princess is Rapunzel and I absolutely love Toy Story, it's one of my favourite films.

I love to bake in my free time, sweet treats in particular!

I also enjoy cycling, walking with friends and Catching up on the latest films.

## Mrs Limbu

My favourite food is dumplings and my favourite colour is rainbow.

My favourite animal is a dog.

The thing I like to do most in my free time is hiking.

This is a photo of our school



## This is how I will get to my classroom in the morning



This is my new classroom. My classroom might look different next year as my teacher might move some furniture.



This is where my locker is. I will put my coat, bag and PE bag in my locker.



If I have a packed lunch, I will put it on the trolley outside my classroom.