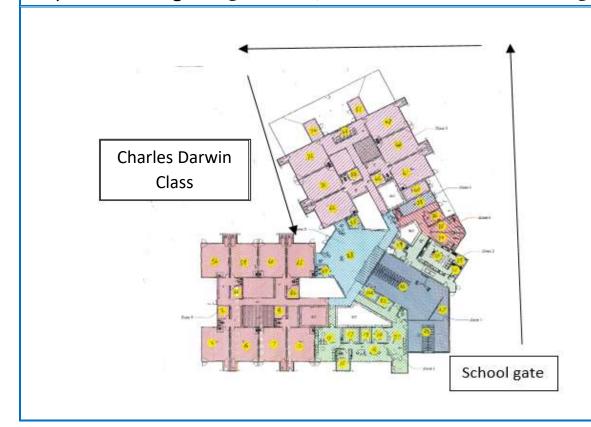

## This is how I will get to my classroom in the morning

This is my new classroom. My classroom might look different next year as my teacher might move some furniture.

This is where my locker is. I will put my coat, bag and PE bag in my locker.